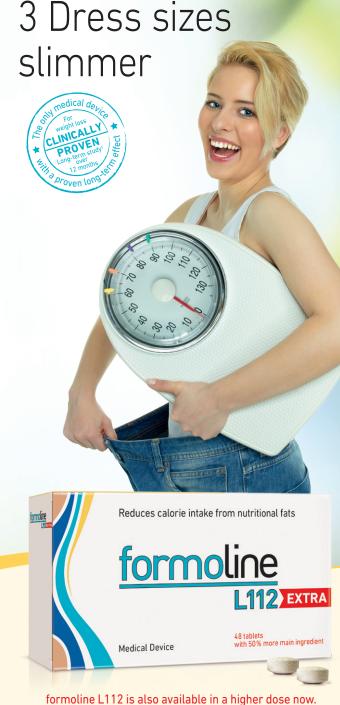

- The unique fibre of the natural origin L112 attracts calories like a strong magnet and binds most of the dietary fats that pass through the gastrointestinal tract.
- The bound fat calories are no longer available to the body.
- Excessive pounds on the waist, legs and other problem areas will melt off faster, since the resulting calorie deficit stimulates the organism to burn up its own fat reserves, making the body slimmer.
- → Clinically proven<sup>1</sup>: formoline L112 allows a reduction of the abdominal circumference by an average of 13 cm and a weight loss of more than 12 kg in the context of a moderate diet and increased physical activity.

# The particularly attractive way of losing weight more easily

A slimmer figure makes us feel more vital, healthy and attractive. The question is how to get there successfully? The established formoline L112 and the new formoline L112 EXTRA from your pharmacy offer effective support.

formoline L112 EXTRA is a further development of the tried and tested formoline L112, with a 50% increase of the highly effective fibre L112. It was developed specifically for overweight persons weighing 75 kg and more. After all, the volume of food eaten increases along with the body's weight. formoline L112 EXTRA can support you lose weight even better now.