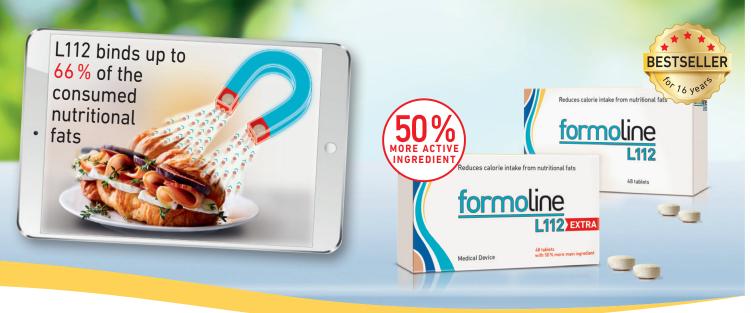

- The unique fibre of the natural origin L112 attracts calories like a strong magnet and binds most of the dietary fats that pass through the gastrointestinal tract.
- The bound fat calories are no longer available to the body.
- Excessive pounds on the waist, legs and other problem areas will melt off faster, since the resulting calorie deficit stimulates the organism to burn up its own fat reserves, making the body slimmer.
- → Clinically proven<sup>1</sup>: formoline L112 allows a reduction of the abdominal circumference by an average of 13 cm and a weight loss of more than 12 kg in the context of a moderate diet and increased physical activity.

# The modern way of losing weight

Losing and maintaining weight healthily is easier with the clever formoline strategy. L112, which has been tried and tested million times, acts as a strong calorie magnet and draws up to 2/3 of the high-calorie nutritional fats. Reduce your calorie intake with L112, eat healthy and exercise regularly. This method has been proven to lead to successful weight loss without any excessive effort. Yoyo effects – a frequent consequence of high-speed diets – can be avoided in the best manner this way.

#### formoline L112 EXTRA

contains 50 % more active

ingredient

for persons weighing more

than 75 kg.

Package sizes:

48 Tablets

128 Tablets

formoline L112 EXTRA is a further development of the tried and tested formoline L112, with a 50% increase of the highly effective fibre L112. It was developed specifically for overweight persons weighing 75 kg and more. After all, the volume of food eaten increases along with the body's weight. formoline L112 EXTRA can support you lose weight even better now.